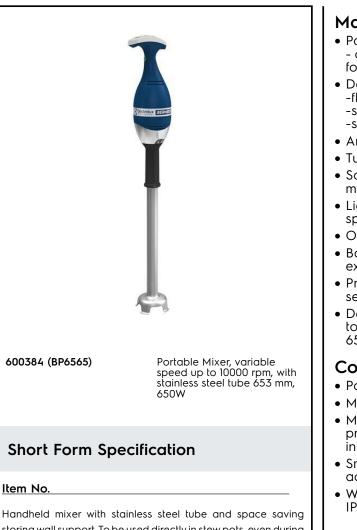

# Hand held Mixers Bermixer PRO Turbo 650 W with Stainless Steel Tube (653mm)

storing wall support. To be used directly in stew pots, even during cooking. Bayonet system ensures easy removal of accessories. Parts in contact with food - tube, blade, shaft - completely dismountable without tools for easy cleaning. Bell knife design ensures antisplash system and minimum handling during working operations. Flat motor base with ergonomic handle for a convenient grip. Electronic speed variator with speed regulation regardless of the load. Electronic speed adjustment by pulse on + and - buttons. Maximum speed: 10000 rpm. Safety feature requires both hands to start the machine. Design for heavy duty usage: double fan system to cool down the motor. Visible and water proof (IP55) control panel to control speed levels and overload warning light. Shaft locking device avoids release during operation. Whisk accessory available as an option.

## **Main Features**

- Parts in contact with food tube, blade, shaft
   can be completely dismounted without tools for easy cleaning.
- Delivered with:

   flat base motor
   stainless steel tube
   space saving storing wall support
- Anti-splash bell knife design.
- Tube, knife and whisks are dishwasher safe.
- Safety feature requires both hands to start the mixer (no volt release system).
- Light weight, ergonomic grip and adjustable speeds make preparation tasks fast and easy.
- Overheating warning red indicator.
- Bayonet system makes fast and simple to exchange tools.
- Productivity suitable for 50 to 300 meals per service.
- Designed to be used directly in stew pots up to 220 It with the 55 cm tube and 240 It with the 65 cm tube.